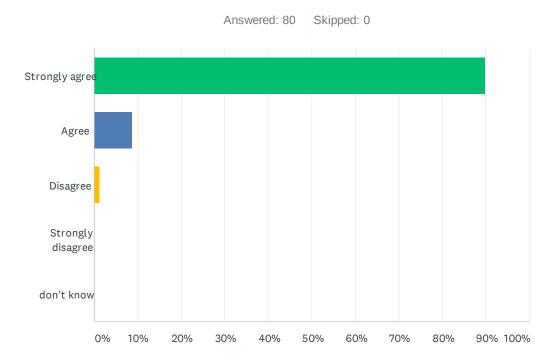

#### Q1 My child is happy at this school

| ANSWER CHOICES    | RESPONSES |    |
|-------------------|-----------|----|
| Strongly agree    | 90.00%    | 72 |
| Agree             | 8.75%     | 7  |
| Disagree          | 1.25%     | 1  |
| Strongly disagree | 0.00%     | 0  |
| don't know        | 0.00%     | 0  |
| TOTAL             |           | 80 |