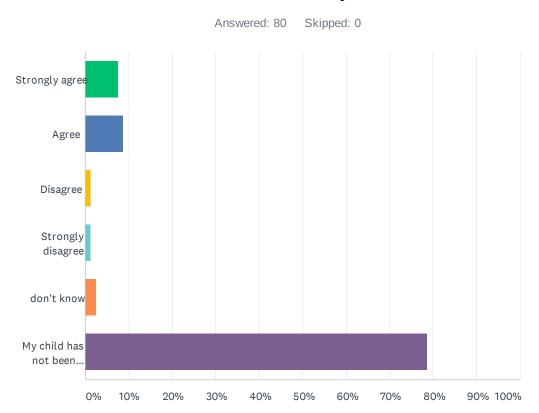

# Q4 My child has been bullied and the school dealt with the bullying quickly and effectively

| ANSWER CHOICES                | RESPONSES |
|-------------------------------|-----------|
| Strongly agree                | 7.50% 6   |
| Agree                         | 8.75% 7   |
| Disagree                      | 1.25% 1   |
| Strongly disagree             | 1.25% 1   |
| don't know                    | 2.50% 2   |
| My child has not been bullied | 78.75% 63 |
| TOTAL                         | 80        |