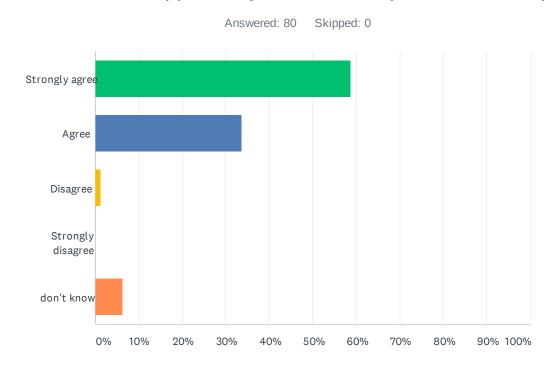

## Q13 The school supports my child's wider personal development

| ANSWER CHOICES    | RESPONSES |    |
|-------------------|-----------|----|
| Strongly agree    | 58.75%    | 47 |
| Agree             | 33.75%    | 27 |
| Disagree          | 1.25%     | 1  |
| Strongly disagree | 0.00%     | 0  |
| don't know        | 6.25%     | 5  |
| TOTAL             |           | 80 |