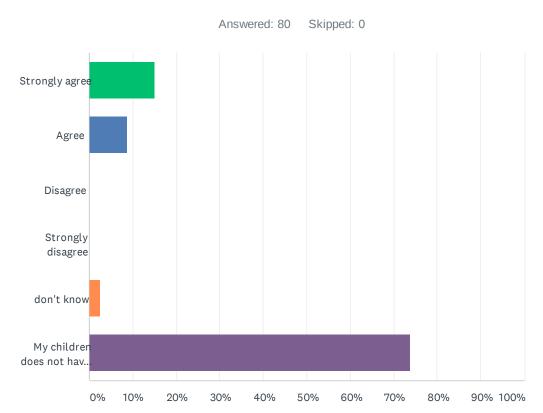

## Q7 My child has SEND, and the school gives them the support they need to succeed

| ANSWER CHOICES                  | RESPONSES |    |
|---------------------------------|-----------|----|
| Strongly agree                  | 15.00%    | 12 |
| Agree                           | 8.75%     | 7  |
| Disagree                        | 0.00%     | 0  |
| Strongly disagree               | 0.00%     | 0  |
| don't know                      | 2.50%     | 2  |
| My children does not haven SEND | 73.75%    | 59 |
| TOTAL                           |           | 80 |