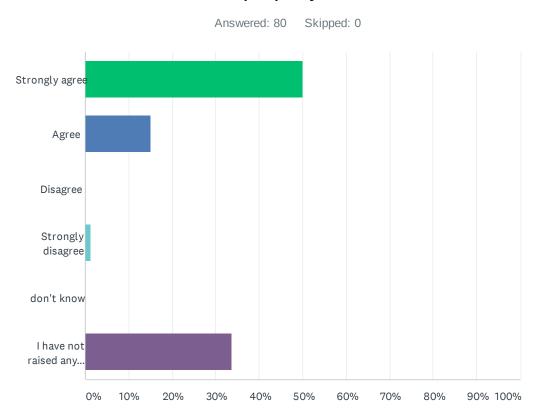

# Q6 When I have raised concerns with the school they have been dealt with properly

| ANSWER CHOICES                 | RESPONSES |    |
|--------------------------------|-----------|----|
| Strongly agree                 | 50.00%    | 40 |
| Agree                          | 15.00%    | 12 |
| Disagree                       | 0.00%     | 0  |
| Strongly disagree              | 1.25%     | 1  |
| don't know                     | 0.00%     | 0  |
| I have not raised any concerns | 33.75%    | 27 |
| TOTAL                          |           | 80 |