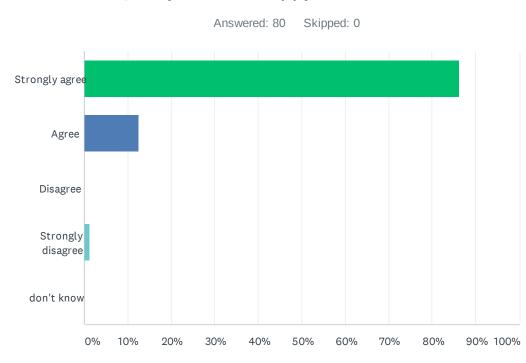

| ANSWER CHOICES    | RESPONSES |    |
|-------------------|-----------|----|
| Strongly agree    | 86.25%    | 69 |
| Agree             | 12.50%    | 10 |
| Disagree          | 0.00%     | 0  |
| Strongly disagree | 1.25%     | 1  |
| don't know        | 0.00%     | 0  |
| TOTAL             |           | 80 |

#### Q1 My child is happy at this school

| ANSWER CHOICES    | RESPONSES |    |
|-------------------|-----------|----|
| Strongly agree    | 90.00%    | 72 |
| Agree             | 8.75%     | 7  |
| Disagree          | 1.25%     | 1  |
| Strongly disagree | 0.00%     | 0  |
| don't know        | 0.00%     | 0  |
| TOTAL             |           | 80 |