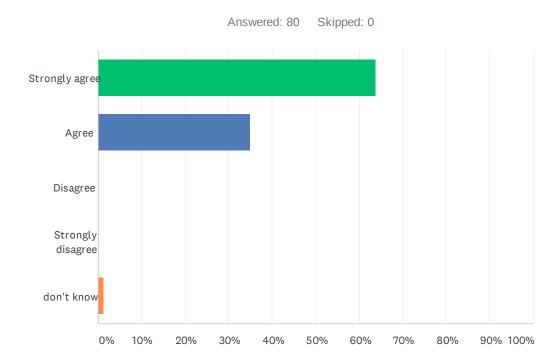

#### Q5 The school makes me aware of what my child will learn during the year

| ANSWER CHOICES    | RESPONSES |    |
|-------------------|-----------|----|
| Strongly agree    | 63.75%    | 51 |
| Agree             | 35.00%    | 28 |
| Disagree          | 0.00%     | 0  |
| Strongly disagree | 0.00%     | 0  |
| don't know        | 1.25%     | 1  |
| TOTAL             |           | 80 |