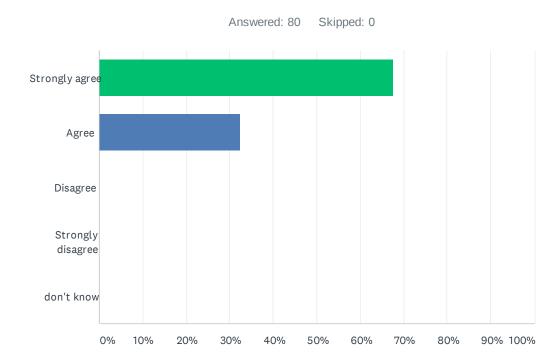

#### Q11 There is a good range of subjects available to my child at this school

| ANSWER CHOICES    | RESPONSES |    |
|-------------------|-----------|----|
| Strongly agree    | 67.50%    | 54 |
| Agree             | 32.50%    | 26 |
| Disagree          | 0.00%     | 0  |
| Strongly disagree | 0.00%     | 0  |
| don't know        | 0.00%     | 0  |
| TOTAL             |           | 80 |