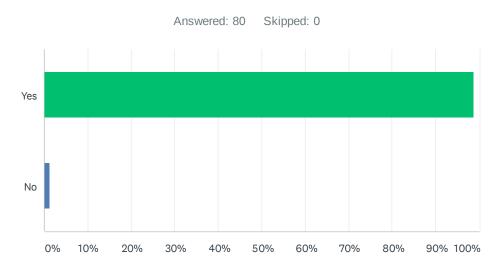

### Q14 I would recommend this school to another parent

| ANSWER CHOICES | RESPONSES |    |
|----------------|-----------|----|
| Yes            | 98.75%    | 79 |
| No             | 1.25%     | 1  |
| TOTAL          |           | 80 |