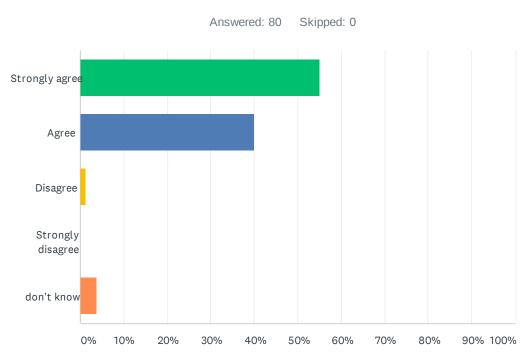

| ANSWER CHOICES    | RESPONSES |    |
|-------------------|-----------|----|
| Strongly agree    | 55.00%    | 44 |
| Agree             | 40.00%    | 32 |
| Disagree          | 1.25%     | 1  |
| Strongly disagree | 0.00%     | 0  |
| don't know        | 3.75%     | 3  |
| TOTAL             |           | 80 |