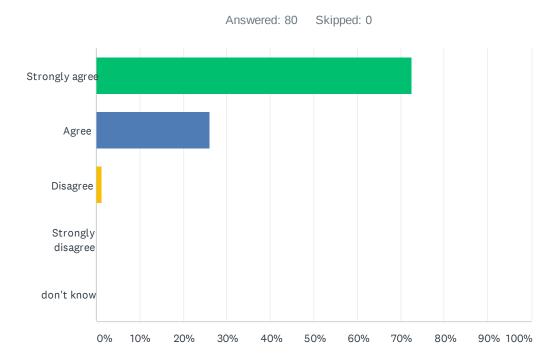

| ANSWER CHOICES    | RESPONSES |    |
|-------------------|-----------|----|
| Strongly agree    | 72.50%    | 58 |
| Agree             | 26.25%    | 21 |
| Disagree          | 1.25%     | 1  |
| Strongly disagree | 0.00%     | 0  |
| don't know        | 0.00%     | 0  |
| TOTAL             |           | 80 |