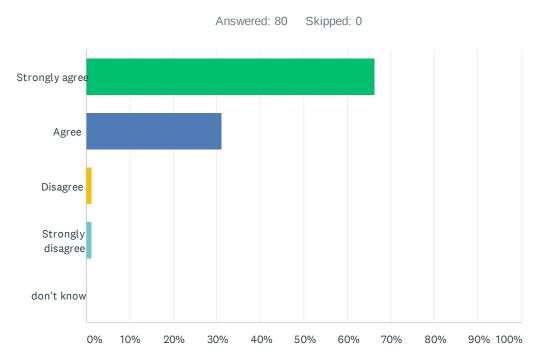

| ANSWER CHOICES    | RESPONSES |    |
|-------------------|-----------|----|
| Strongly agree    | 66.25%    | 53 |
| Agree             | 31.25%    | 25 |
| Disagree          | 1.25%     | 1  |
| Strongly disagree | 1.25%     | 1  |
| don't know        | 0.00%     | 0  |
| TOTAL             |           | 80 |