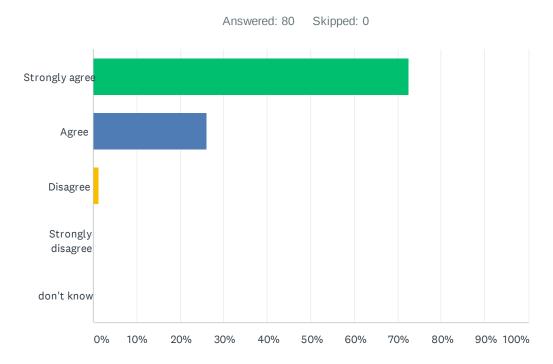

| ANSWER CHOICES    | RESPONSES |    |
|-------------------|-----------|----|
| Strongly agree    | 72.50%    | 58 |
| Agree             | 26.25%    | 21 |
| Disagree          | 1.25%     | 1  |
| Strongly disagree | 0.00%     | 0  |
| don't know        | 0.00%     | 0  |
| TOTAL             |           | 80 |